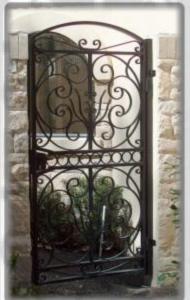

Walk Gates

by: Southeastern Ornamental Iron Co, Inc. "Quality Without Question"

2025020

All of our pedestrian gates are custom built per order. We build gates to fit any application such as: merely decorative, high end security with card readers and electric strikes, courtyard entrances, garden gates, and pool

Our gates are constructed of aluminum, iron, stainless steel, copper, or bronze.

Lock sets can be applied to any gate if required.

You may select an existing design, send a sketch or image, or we will be happy to assist you in creating your own custom design.

Gates come as a complete set which includes:

Lever (selected)

access gates.

- Posts (unless not required)
- •Self closing vinyl hinges (standard)
- •Hardware required for installation (If not local) •electric strike pre-assembled (if required)

WGD-SE0-121

WGD-SE0-127

WGD-SE0-124

WCD-SE0-125

Copyright © 2009 Southeastern Ornamental iron Co, inc. – All rights reserved. Reproduction in whole or in part of this Document without the written permission of Southeastern Ornamental Iron Co, Inc. is prohibited.