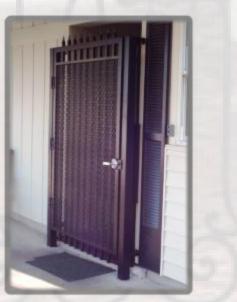

Walk Gates

by: Southeastern Ornamental Iron Co, Inc. "Quality Without Question"

2025020

All of our pedestrian gates are custom built per order. We build gates to fit any application such as: merely decorative, high end security with card readers and electric strikes, courtyard entrances, garden gates, and pool

Our gates are constructed of aluminum, iron, stainless steel, copper, or bronze.

Lock sets can be applied to any gate if required.

You may select an existing design, send a sketch or image, or we will be happy to assist you in creating your own custom design.

Gates come as a complete set which includes:

Lever (selected)

access gates.

- Posts (unless not required)
- •Self closing vinyl hinges (standard)
- •Hardware required for installation (If not local) •electric strike pre-assembled (if required)

WGD-SE0-121

WGD-SE0-127

WGD-SE0-124

WCD-SE0-125

Copyright © 2009 Southeastern Ornamental iron Co, inc. – All rights reserved. Reproduction in whole or in part of this Document without the written permission of Southeastern Ornamental Iron Co, Inc. is prohibited.