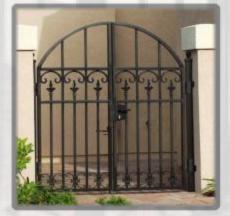

Walk Gates

by: Southeastern Ornamental Iron Co, Inc. "Quality Without Question"

2025020

All of our pedestrian gates are custom built per order. We build gates to fit any application such as: merely decorative, high end security with card readers and electric strikes, courtyard entrances, garden gates, and pool

Our gates are constructed of aluminum, iron, stainless steel, copper, or bronze.

Lock sets can be applied to any gate if required.

You may select an existing design, send a sketch or image, or we will be happy to assist you in creating your own custom design.

Gates come as a complete set which includes:

Lever (selected)

access gates.

- Posts (unless not required)
- •Self closing vinyl hinges (standard)
- •Hardware required for installation (If not local) •electric strike pre-assembled (if required)

WGD-SE0-121

WGD-SE0-127

WGD-SE0-124

WCD-SE0-125

Copyright © 2009 Southeastern Ornamental iron Co, inc. – All rights reserved. Reproduction in whole or in part of this Document without the written permission of Southeastern Ornamental Iron Co, Inc. is prohibited.