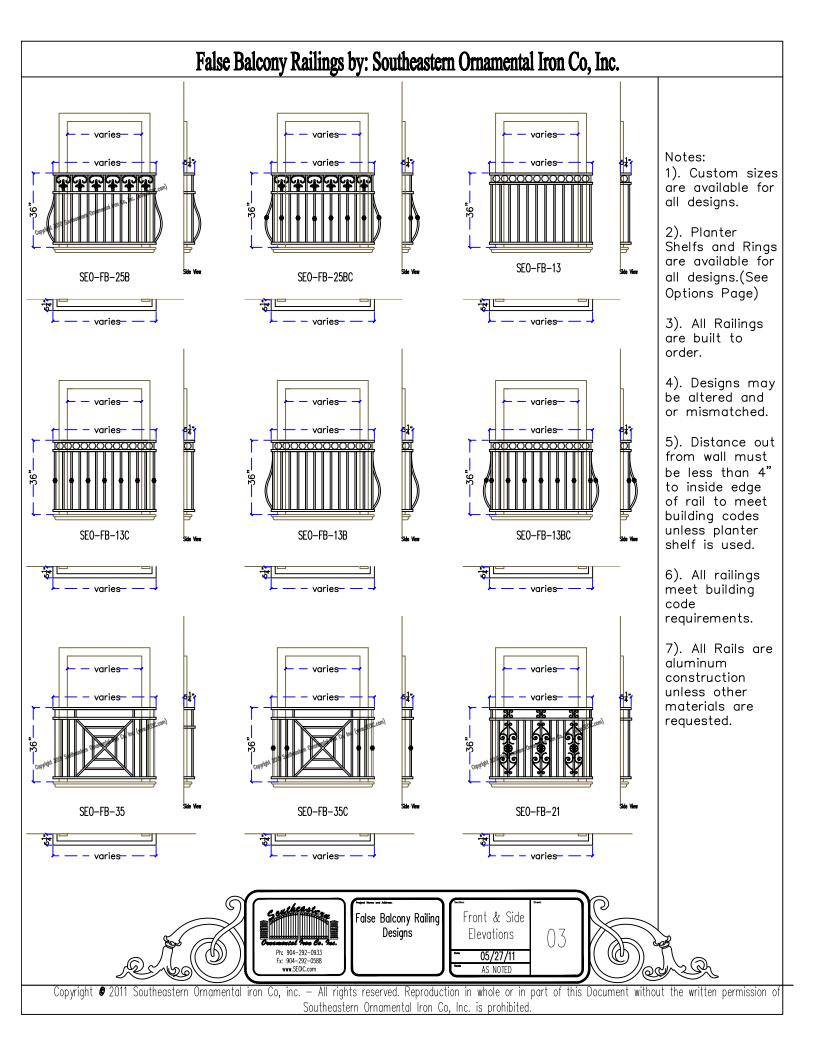

#### Notes:

- 1). Custom sizes are available for all designs.
- 2). Planter Shelfs and Rings are available for all designs.(See Options Page)
- 3). All Railings are built to order.
- 4). Designs may be altered and or mismatched.
- 5). Distance out from wall must be less than 4" to inside edge of rail to meet building codes unless planter shelf is used.
- 6). All railings meet building code requirements.
- 7). All Rails are aluminum construction unless other materials are requested.

### False Balcony Railings by: Southeastern Ornamental Iron Co, Inc.

All false balcony rails come standard in the sizes above. Due to varying trim widths and thickness, we can build any design to fit your actual requirements.

How to order:

- 1) Choose Design (SEO-FB-item #)
- 2) Choose Size (L,M,S, or Custom)
- 3) Choose Color
- 4) Provide Quantity

Example:

SEO-FB-04BC M

Item # Size

\* Please see our line of "True Balconies" if you require a fully functional balcony with railing.