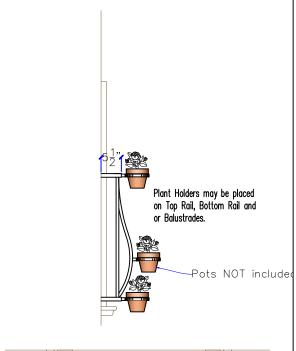

## False Balcony Railings by: Southeastern Ornamental Iron Co, Inc.

Planter Shelf

Flower Pot Holders

Accepts a 6"ø Pot