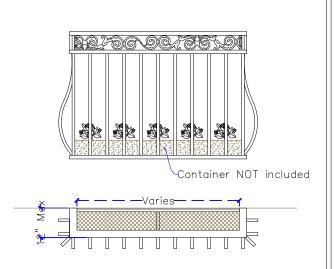

## False Balcony Railings by: Southeastern Ornamental Iron Co, Inc.

Planter Shelf

Flower Pot Holders

#### Notes:

- 1). Custom sizes are available for all designs.
- 2). Planter Shelves and Rings are available for all designs.(See Options Page)
- 3). All Railings are built to order.
- 4). Designs may be altered.
- 5). Distance out from wall must be less than 4" to inside edge of rail to meet building codes unless planter shelf is used.
- 6). All railings meet building code requirements.
- 7). All Rails are aluminum construction unless other materials are requested.