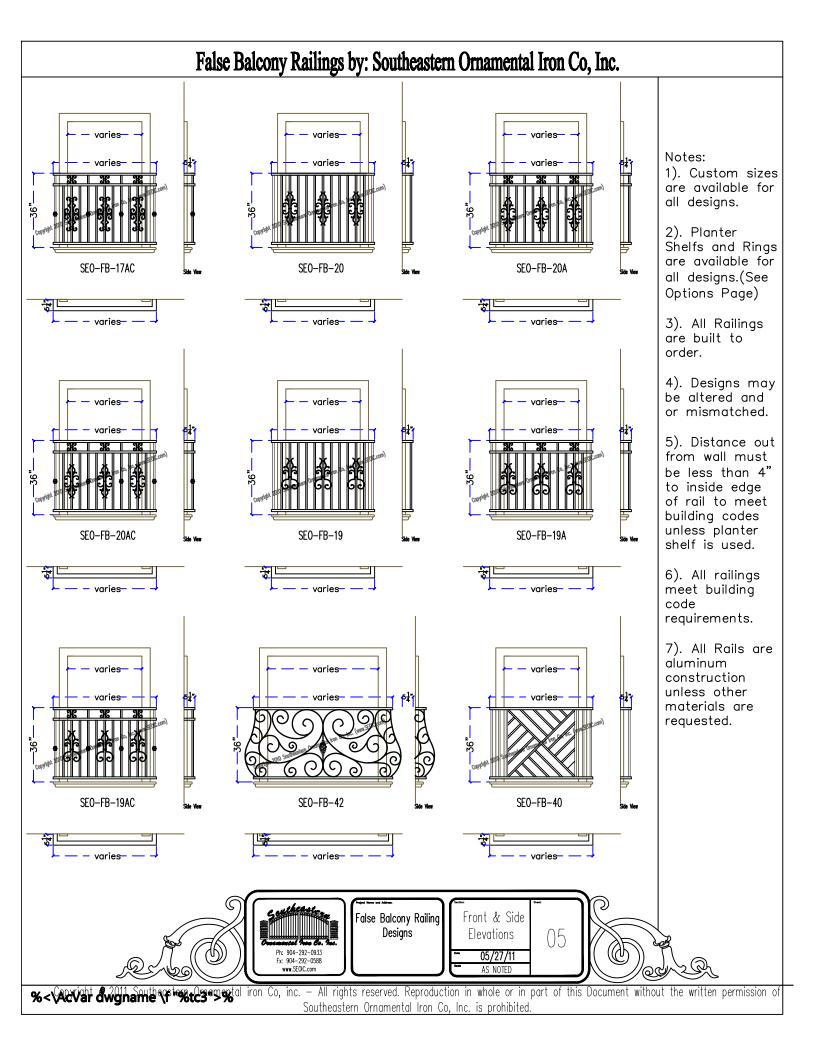

#### Notes:

- 1). Custom sizes are available for all designs.
- 2). Planter Shelfs and Rings are available for all designs.(See Options Page)
- 3). All Railings are built to order.
- 4). Designs may be altered and or mismatched.
- 5). Distance out from wall must be less than 4" to inside edge of rail to meet building codes unless planter shelf is used.
- 6). All railings meet building code requirements.
- 7). All Rails are aluminum construction unless other materials are requested.

#### Notes:

- 1). Custom sizes are available for all designs.
- 2). Planter Shelves and Rings are available for all designs.(See Options Page)
- 3). All Railings are built to order.
- 4). Designs may be altered.
- 5). Distance out from wall must be less than 4" to inside edge of rail to meet building codes unless planter shelf is used.
- 6). All railings meet building code requirements.
- 7). All Rails are aluminum construction unless other materials are requested.