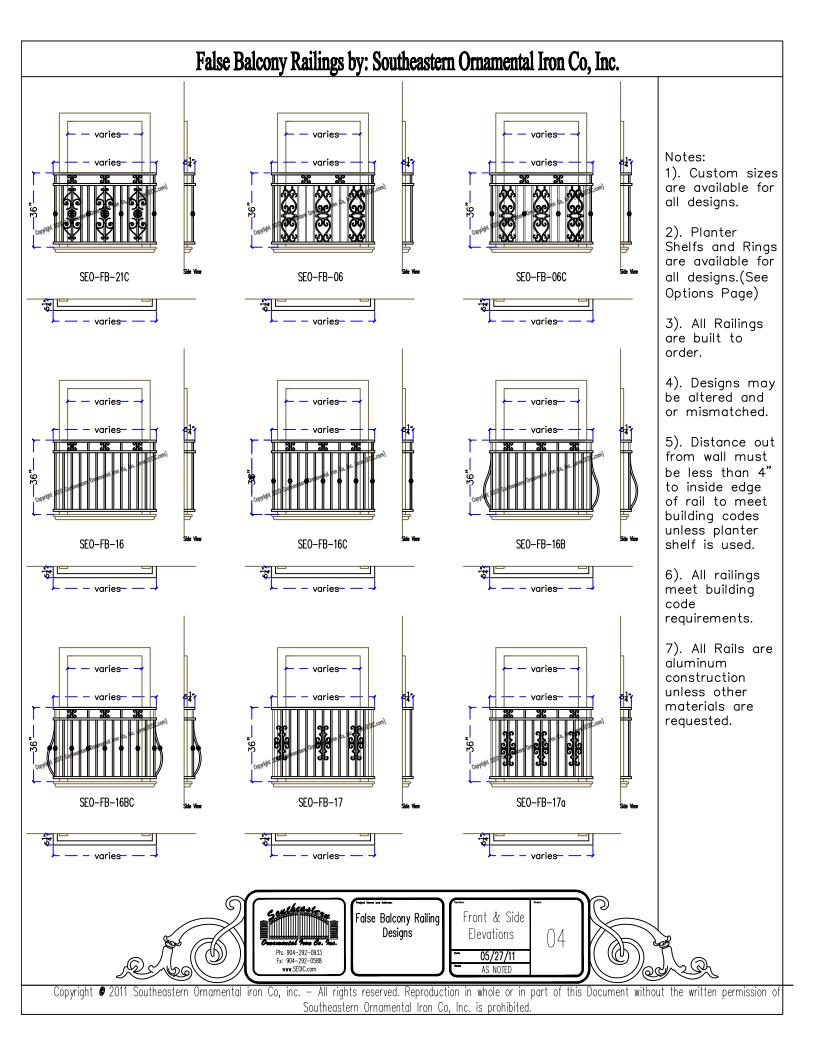

#### Notes:

- 1). Custom sizes are available for all designs.
- 2). Planter Shelfs and Rings are available for all designs.(See Options Page)
- 3). All Railings are built to order.
- 4). Designs may be altered and or mismatched.
- 5). Distance out from wall must be less than 4" to inside edge of rail to meet building codes unless planter shelf is used.
- 6). All railings meet building code requirements.
- 7). All Rails are aluminum construction unless other materials are requested.

### False Balcony Railings by: Southeastern Ornamental Iron Co, Inc.

All false balcony rails come standard in the sizes above. Due to varying trim widths and thickness, we can build any design to fit your actual requirements.

How to order:

- 1) Choose Design (SEO-FB-item #)
- 2) Choose Size (L,M,S, or Custom)
- 3) Choose Color
- 4) Provide Quantity

Example:

SEO-FB-04BC M

Item # Size

\* Please see our line of "True Balconies" if you require a fully functional balcony with railing.