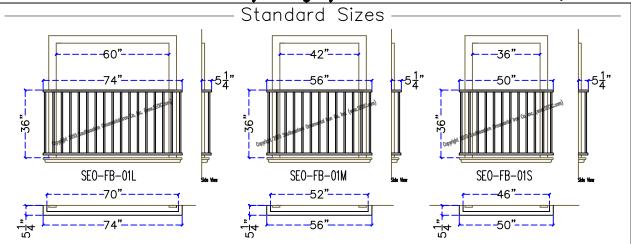

### False Balcony Railings by: Southeastern Ornamental Iron Co, Inc.

All false balcony rails come standard in the sizes above. Due to varying trim widths and thickness, we can build any design to fit your actual requirements.