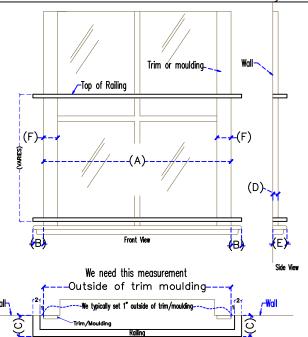

Outside of Trim/Moulding Option
Top View

Use this guide in order to provide accurate measurements.

False Balcony Rails may be installed on center of trim if preferred. Make sure to provide width of trim (F) so we can center the railing on the trim.