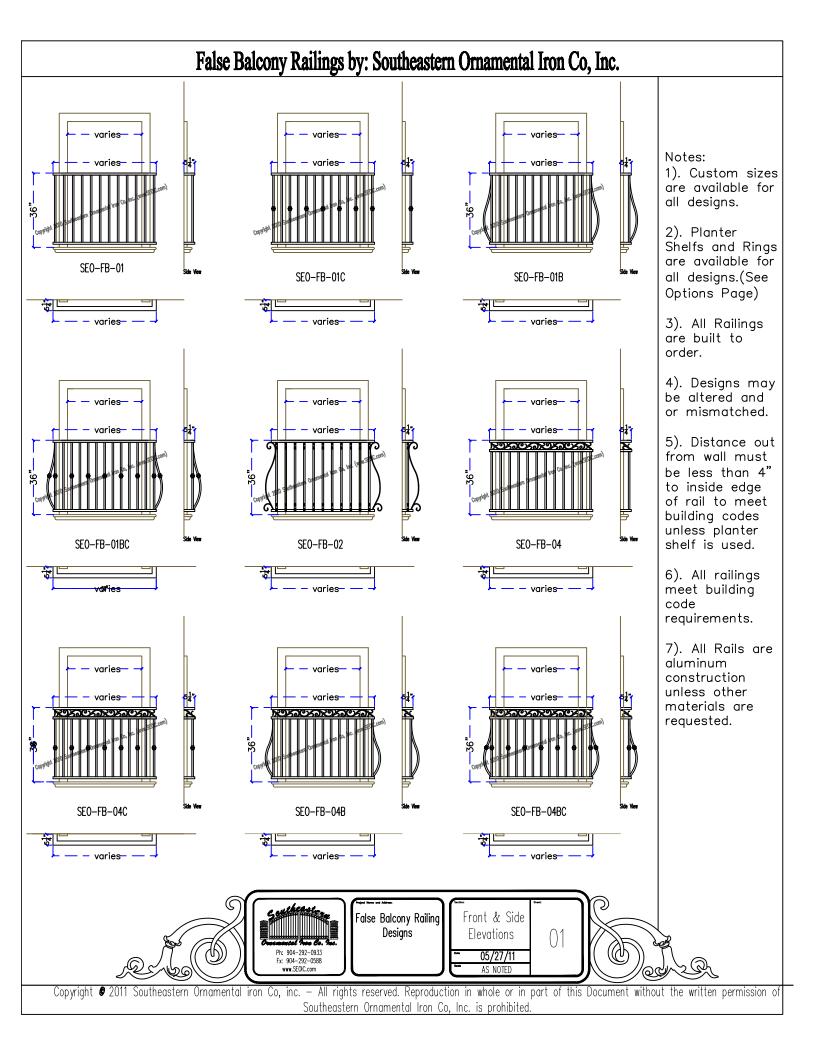

#### Notes:

- 1). Custom sizes are available for all designs.
- 2). Planter Shelfs and Rings are available for all designs.(See Options Page)
- 3). All Railings are built to order.
- 4). Designs may be altered and or mismatched.
- 5). Distance out from wall must be less than 4" to inside edge of rail to meet building codes unless planter shelf is used.
- 6). All railings meet building code requirements.
- 7). All Rails are aluminum construction unless other materials are requested.

### False Balcony Railings by: Southeastern Ornamental Iron Co, Inc.

All false balcony rails come standard in the sizes above. Due to varying trim widths and thickness, we can build any design to fit your actual requirements.

How to order:

- 1) Choose Design (SEO-FB-item #)
- 2) Choose Size (L,M,S, or Custom)
- 3) Choose Color
- 4) Provide Quantity

Example:

SEO-FB-04BC M

Item # Size

\* Please see our line of "True Balconies" if you require a fully functional balcony with railing.