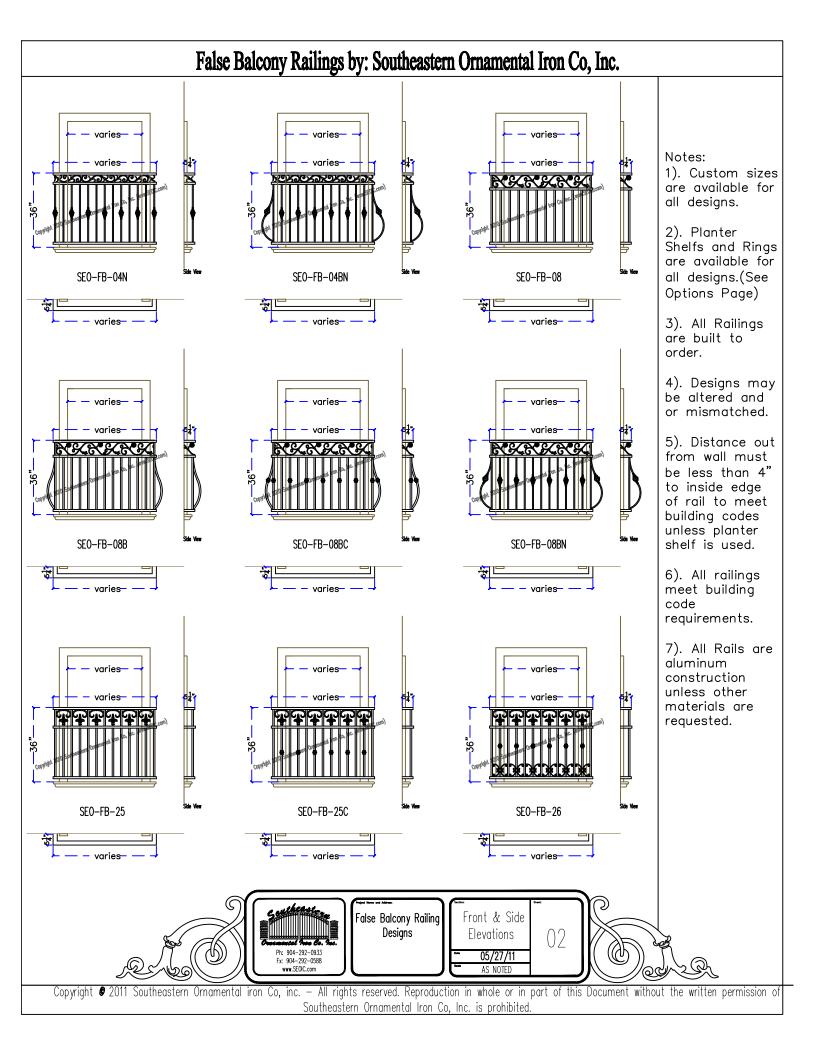

#### Notes:

- 1). Custom sizes are available for all designs.
- 2). Planter Shelfs and Rings are available for all designs.(See Options Page)
- 3). All Railings are built to order.
- 4). Designs may be altered and or mismatched.
- 5). Distance out from wall must be less than 4" to inside edge of rail to meet building codes unless planter shelf is used.
- 6). All railings meet building code requirements.
- 7). All Rails are aluminum construction unless other materials are requested.

### False Balcony Railings by: Southeastern Ornamental Iron Co, Inc.

All false balcony rails come standard in the sizes above. Due to varying trim widths and thickness, we can build any design to fit your actual requirements.

How to order:

- 1) Choose Design (SEO-FB-item #)
- 2) Choose Size (L,M,S, or Custom)
- 3) Choose Color
- 4) Provide Quantity

Example:

SEO-FB-04BC M

Item # Size

\* Please see our line of "True Balconies" if you require a fully functional balcony with railing.