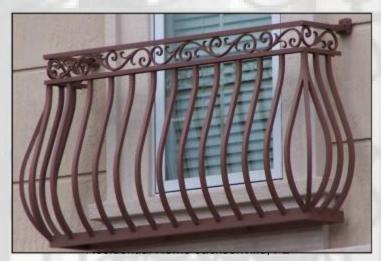

## 520×0×0×0×0×0×0×0×0×0×0×0×0

Our False Balcony Railings are the highest quality balconies on the market. They are manufactured in aluminum making them a lifetime product. These railings are also refered to as Faux and Juliet Railings.

We offer custom made unique designs to meet your design requirements or you may choose from our line of pre-designed styles.

Our False Balcony Rails come standard primed and painted with an industrial grade coating. We recommend that ocean front properties are powder coated. Other finishes are available upon request.

We provide Auto CAD details in our "Architects Corner" page for all of our False Balcony Rails. Membership is required to access this page.

All False Balcony Rails are for residential and commercial use. Railings are shown at 36" high to meet residential code requirements and are available at 42" high to meet commercial code requirements.

Residential False Balcony Railing SEO-FB-04B

When selecting a balcony design, be sure to provide the following:

Compared to the state of the st

Residential False Balcony Railing SEO-FB-42

- (1) Provide height desired. (36" is standard)
- (2) Number of design that corresponds to the the size and style to be quoted.
- (3) Size of the railing required (Large, Medium, Small or Custom).
- (4) Optional components available (Refer to "Options" Page)