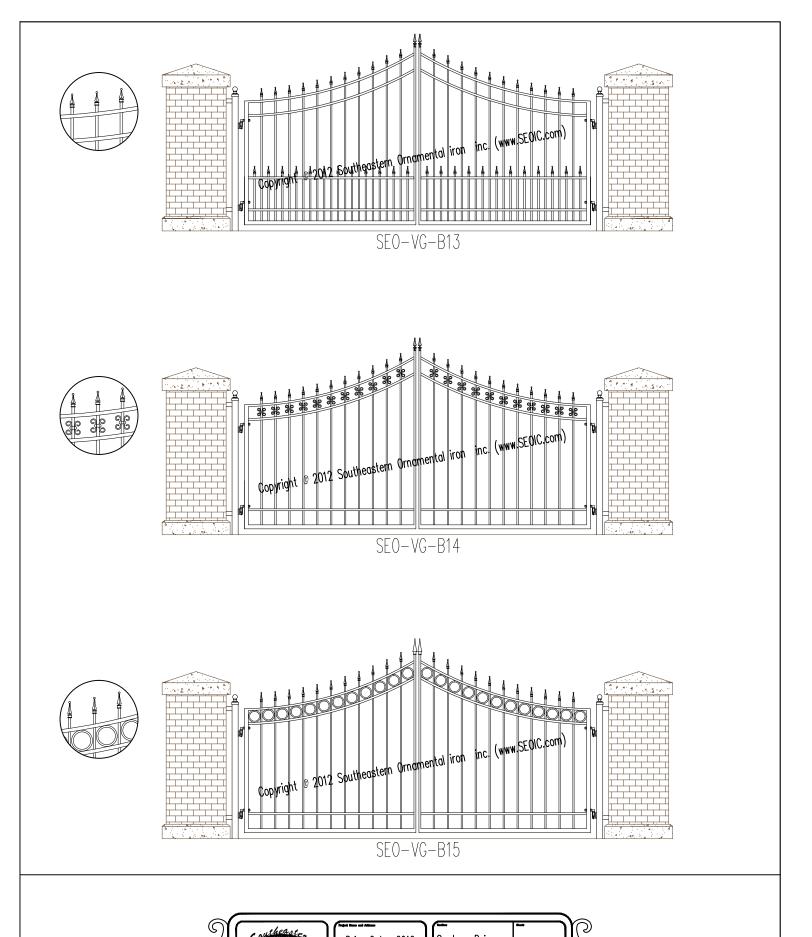

Our Driveway Gates are built for Residential, Commercial, and industrial applications. Gate styles include: Swing Gates, Slide Gates, and Cantilever Gates.

Residential Driveway Gate W/ Operators SEO-VG-19

Commercial Driveway Gate w/ Operators SEO-VG-14

When ordering a Driveway Gate, Use our "Options" page to assist you.

Hinges.....Heavy Duty Adjustable Hinges for Ease of Installation. (We Pre-Fit all of our hinges)