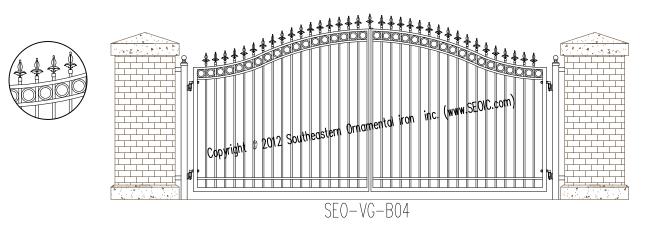

Our Driveway Gates are built for Residential, Commercial, and industrial applications. Gate styles include: Swing Gates, Slide Gates, and Cantilever Gates.

Residential Driveway Gate W/ Operators SEO-VG-19

Copyright © 2012 Southeastern Ornamental iron Co, inc. — All rights reserved. Reproduction in whole or in part of this Document without the written permission of Southeastern Ornamental Iron Co, Inc. is prohibited.