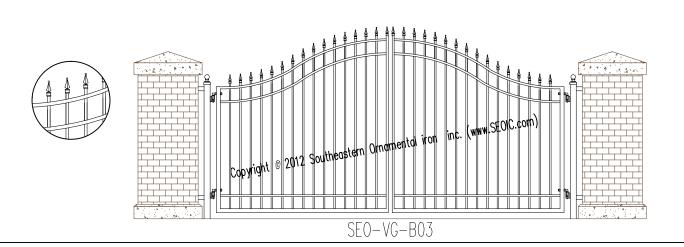

Our Driveway Gates are built for Residential, Commercial, and industrial applications. Gate styles include: Swing Gates, Slide Gates, and Cantilever Gates.

Residential Driveway Gate W/ Operators SEO-VG-19

SEO-VG-B02

Copyright © 2012 Southeastern Ornamental iron Co, inc. — All rights reserved. Reproduction in whole or in part of this Document without the written permission of Southeastern Ornamental Iron Co, Inc. is prohibited.