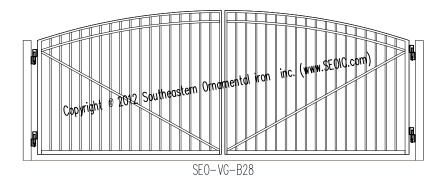

Our Driveway Gates are built for Residential, Commercial, and industrial applications. Gate styles include: Swing Gates, Slide Gates, and Cantilever Gates.

Residential Driveway Gate W/ Operators SEO-VG-19

SEO-VG-B25

Drive Gates 2012

Custom Driveway
Gates

Fix 904-292-0933
Fix 904-292-0588
www.SCOC.com

Custom Driveway
Gates

7-29-12
AS NOTED