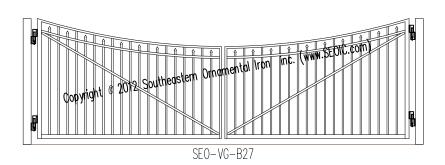

Our Driveway Gates are built for Residential, Commercial, and industrial applications. Gate styles include: Swing Gates, Slide Gates, and Cantilever Gates.

Residential Driveway Gate W/ Operators SEO-VG-19

SEO-VG-B25

Drive Gates 2012

Custom Driveway
Gates

Fix 904-292-0933
Fix 904-292-0588
www.SCOC.com

Custom Driveway
Gates

7-29-12
AS NOTED