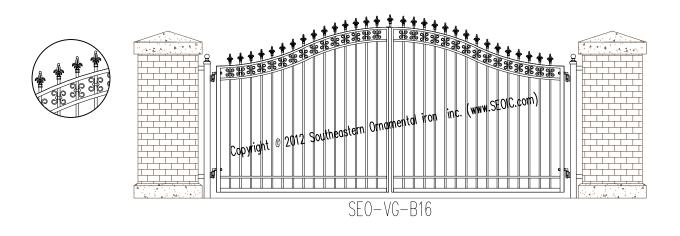

Our Driveway Gates are built for Residential, Commercial, and industrial applications. Gate styles include: Swing Gates, Slide Gates, and Cantilever Gates.

Residential Driveway Gate W/ Operators SEO-VG-19

Commercial Driveway Gate w/ Operators SEO-VG-14

When ordering a Driveway Gate, Use our "Options" page to assist you.

Hinges.....Heavy Duty Adjustable Hinges for Ease of Installation. (We Pre-Fit all of our hinges)