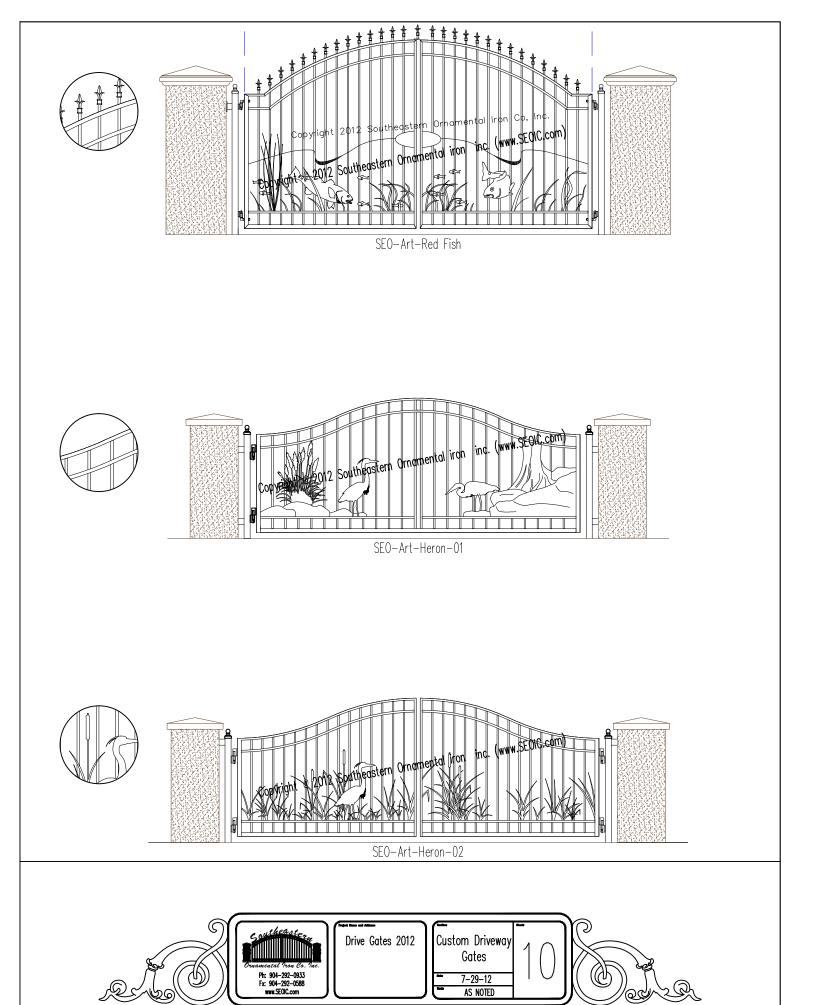

imaginable design and application. We do build iron gates upon request although we highly recommend aluminum.

We offer custom made unique designs to meet your design requirements or you may choose from our line of pre-designed styles.

Our Driveway Gates are built for Residential, Commercial, and industrial applications. Gate styles include: Swing Gates, Slide Gates, and Cantilever Gates.

Residential Driveway Gate W/ Operators SEO-VG-19