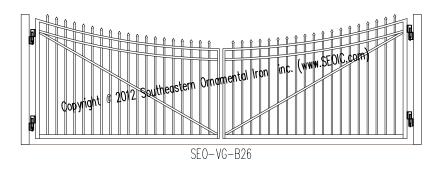

Our Driveway Gates are built for Residential, Commercial, and industrial applications. Gate styles include: Swing Gates, Slide Gates, and Cantilever Gates.

Residential Driveway Gate W/ Operators SEO-VG-19

SEO-VG-B25

Drive Gates 2012

Custom Driveway
Gates

Fix 904-292-0933
Fix 904-292-0588
www.SCOC.com

Custom Driveway
Gates

7-29-12
AS NOTED