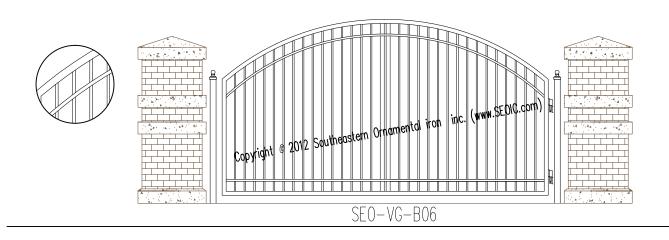

Our Driveway Gates are built for Residential, Commercial, and industrial applications. Gate styles include: Swing Gates, Slide Gates, and Cantilever Gates.

Residential Driveway Gate W/ Operators SEO-VG-19

Commercial Driveway Gate w/ Operators SEO-VG-14

When ordering a Driveway Gate, Use our "Options" page to assist you.

Hinges.....Heavy Duty Adjustable Hinges for Ease of Installation. (We Pre-Fit all of our hinges)