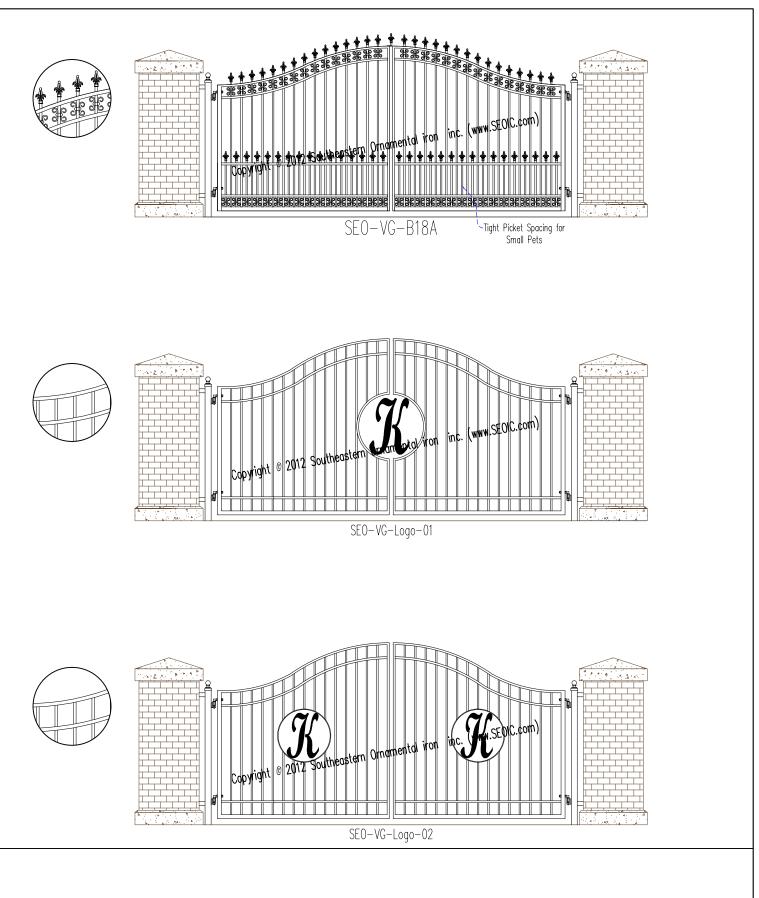

Our Driveway Gates are built for Residential, Commercial, and industrial applications. Gate styles include: Swing Gates, Slide Gates, and Cantilever Gates.

Residential Driveway Gate W/ Operators SEO-VG-19

Commercial Driveway Gate w/ Operators SEO-VG-14

When ordering a Driveway Gate, Use our "Options" page to assist you.

Hinges.....Heavy Duty Adjustable Hinges for Ease of Installation. (We Pre-Fit all of our hinges)

Operators....We offer a variety of Gate Operators and Access Controls. We ensure that your Gates will work perfectly with the gate operator system selected, whether supplied by Southeastern Ornamental or others.