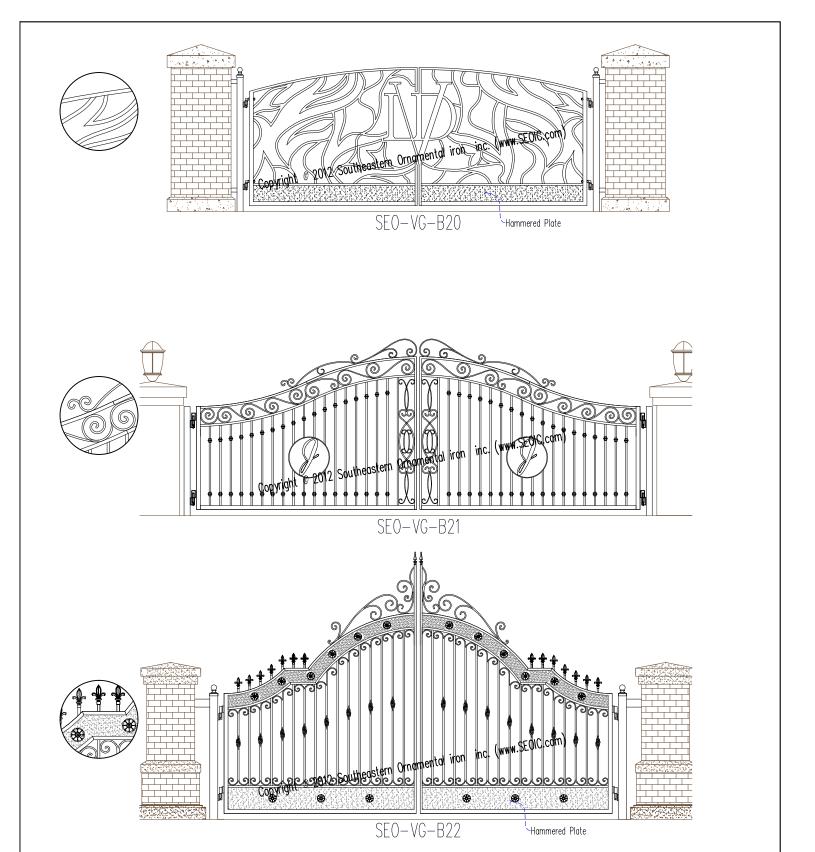

Our Driveway Gates are built for Residential, Commercial, and industrial applications. Gate styles include: Swing Gates, Slide Gates, and Cantilever Gates.

Residential Driveway Gate W/ Operators SEO-VG-19

Commercial Driveway Gate w/ Operators SEO-VG-14

When ordering a Driveway Gate, Use our "Options" page to assist you.

Hinges.....Heavy Duty Adjustable Hinges for Ease of Installation. (We Pre-Fit all of our hinges)

Operators....We offer a variety of Gate Operators and Access Controls. We ensure that your Gates will work perfectly with the gate operator system selected, whether supplied by Southeastern Ornamental or others.