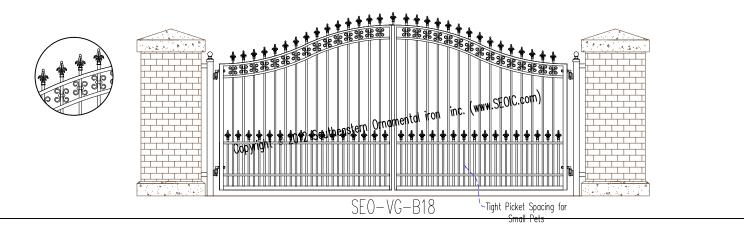

Our Driveway Gates are built for Residential, Commercial, and industrial applications. Gate styles include: Swing Gates, Slide Gates, and Cantilever Gates.

Residential Driveway Gate W/ Operators SEO-VG-19

Commercial Driveway Gate w/ Operators SEO-VG-14

When ordering a Driveway Gate, Use our "Options" page to assist you.

Hinges.....Heavy Duty Adjustable Hinges for Ease of Installation. (We Pre-Fit all of our hinges)