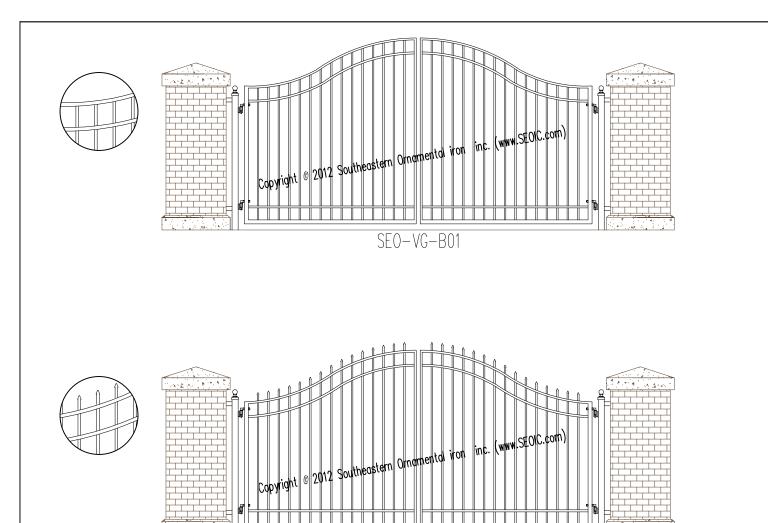

Our Driveway Gates are built for Residential, Commercial, and industrial applications. Gate styles include: Swing Gates, Slide Gates, and Cantilever Gates.

Residential Driveway Gate W/ Operators SEO-VG-19

SEO-VG-B02

Copyright © 2012 Southeastern Ornamental iron Co, inc. — All rights reserved. Reproduction in whole or in part of this Document without the written permission of Southeastern Ornamental Iron Co, Inc. is prohibited.