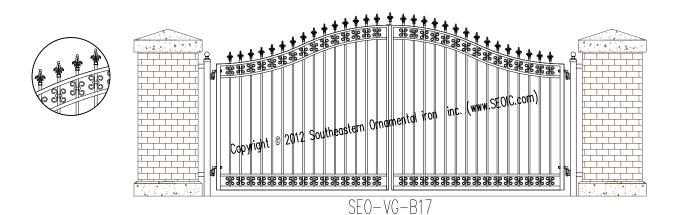

Our Driveway Gates are built for Residential, Commercial, and industrial applications. Gate styles include: Swing Gates, Slide Gates, and Cantilever Gates.

Residential Driveway Gate W/ Operators SEO-VG-19

Commercial Driveway Gate w/ Operators SEO-VG-14

When ordering a Driveway Gate, Use our "Options" page to assist you.

Hinges.....Heavy Duty Adjustable Hinges for Ease of Installation. (We Pre-Fit all of our hinges)