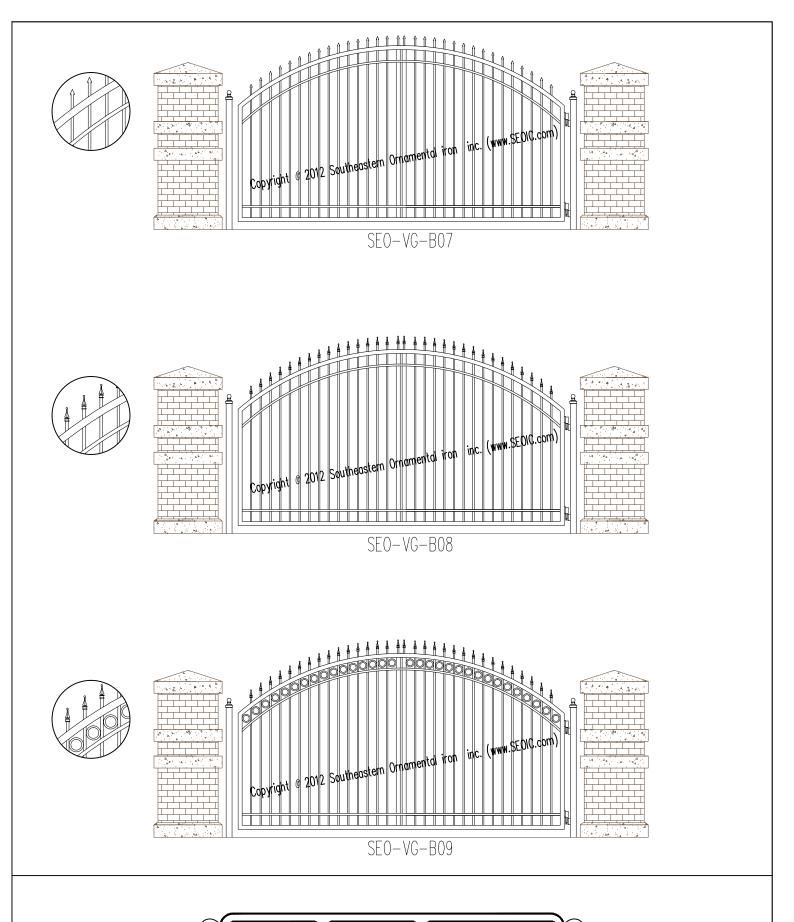

Our Driveway Gates are built for Residential, Commercial, and industrial applications. Gate styles include: Swing Gates, Slide Gates, and Cantilever Gates.

Residential Driveway Gate W/ Operators SEO-VG-19

Commercial Driveway Gate w/ Operators SEO-VG-14

When ordering a Driveway Gate, Use our "Options" page to assist you.

Hinges.....Heavy Duty Adjustable Hinges for Ease of Installation. (We Pre-Fit all of our hinges)