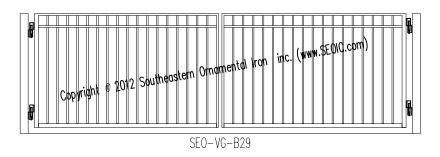

Our Driveway Gates are built for Residential, Commercial, and industrial applications. Gate styles include: Swing Gates, Slide Gates, and Cantilever Gates.

Residential Driveway Gate W/ Operators SEO-VG-19

SEO-VG-B25

Drive Gates 2012

Custom Driveway
Gates

Fix 904-292-0933
Fix 904-292-0588
www.SCOC.com

Custom Driveway
Gates

7-29-12
AS NOTED