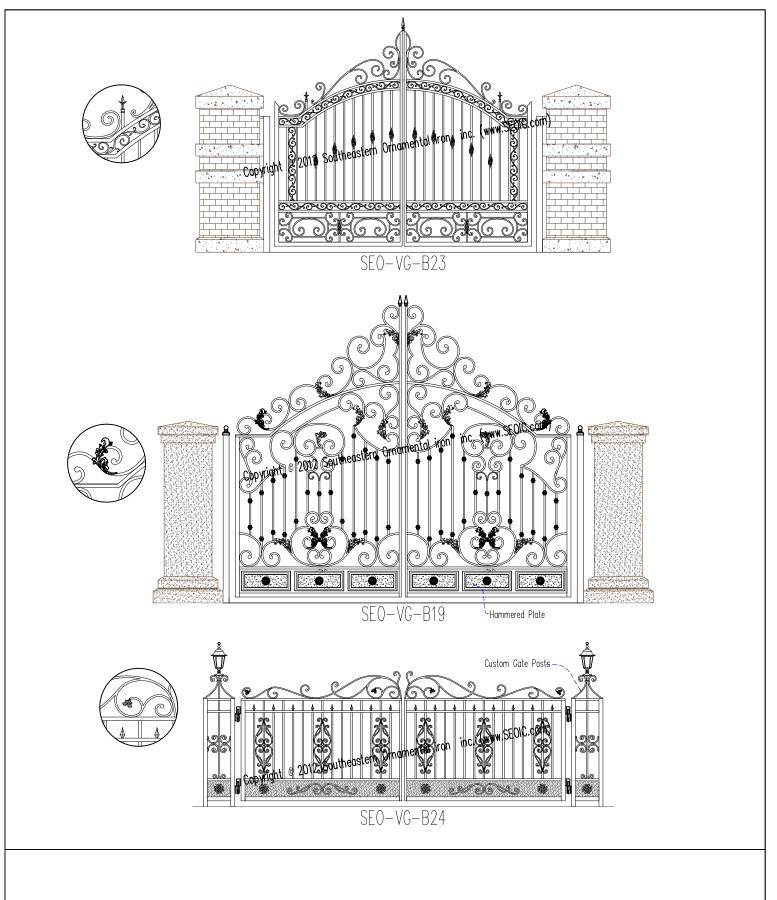

Our Driveway Gates are built for Residential, Commercial, and industrial applications. Gate styles include: Swing Gates, Slide Gates, and Cantilever Gates.

Residential Driveway Gate W/ Operators SEO-VG-19

Commercial Driveway Gate w/ Operators SEO-VG-14

When ordering a Driveway Gate, Use our "Options" page to assist you.

Hinges.....Heavy Duty Adjustable Hinges for Ease of Installation. (We Pre-Fit all of our hinges)