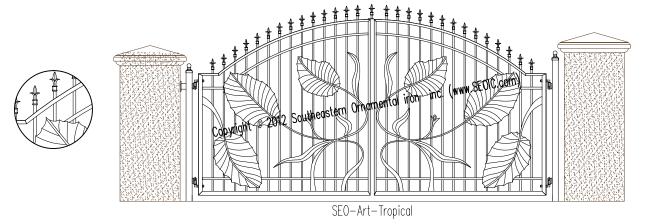

## Eustom Driveway Gates

by: Southeastern Ornamental Iron Co, Inc. "Quality Without Question"

## 379×079079×079079×0790

Our Custom Driveway Gates are of the highest quality on the market. They are manufactured in heavy gauge aluminum making them a lifetime product. Because our products are custom made, we can achieve any

imaginable design and application. We do build iron gates upon request although we highly recommend aluminum.

We offer custom made unique designs to meet your design requirements or you may choose from our line of pre-designed styles.

Our Driveway Gates come standard primed and painted with an industrial grade coating. We recommend that ocean front properties are powder coated. Other finishes are available upon request.

We provide Auto CAD details in our "Architects Corner" page for all of our products. Free membership is required to access this page.

Our Driveway Gates are built for Residential, Commercial, and industrial applications. Gate styles include: Swing Gates, Slide Gates, and Cantilever Gates.

Residential Driveway Gate W/ Operators SEO-VG-19