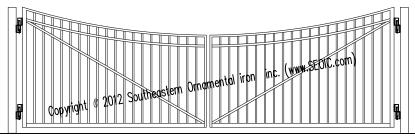

Our Driveway Gates are built for Residential, Commercial, and industrial applications. Gate styles include: Swing Gates, Slide Gates, and Cantilever Gates.

Residential Driveway Gate W/ Operators SEO-VG-19

Commercial Driveway Gate w/ Operators SEO-VG-14

When ordering a Driveway Gate, Use our "Options" page to assist you.

Hinges.....Heavy Duty Adjustable Hinges for Ease of Installation. (We Pre-Fit all of our hinges)