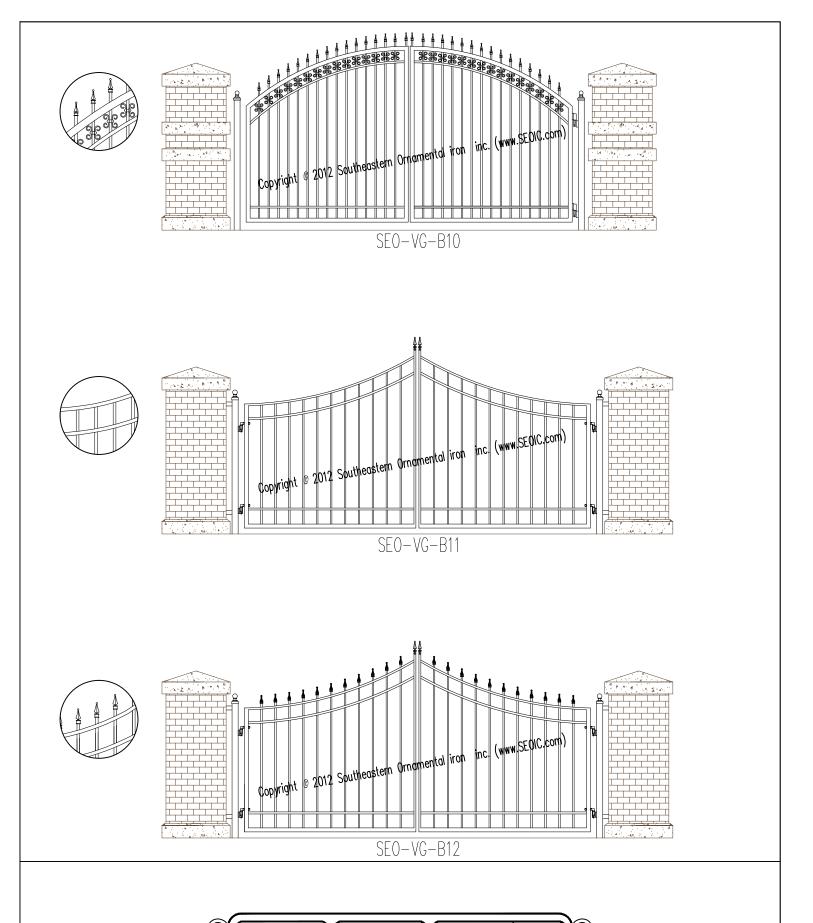

Our Driveway Gates are built for Residential, Commercial, and industrial applications. Gate styles include: Swing Gates, Slide Gates, and Cantilever Gates.

Residential Driveway Gate W/ Operators SEO-VG-19

Commercial Driveway Gate w/ Operators SEO-VG-14

When ordering a Driveway Gate, Use our "Options" page to assist you.

Hinges.....Heavy Duty Adjustable Hinges for Ease of Installation. (We Pre-Fit all of our hinges)