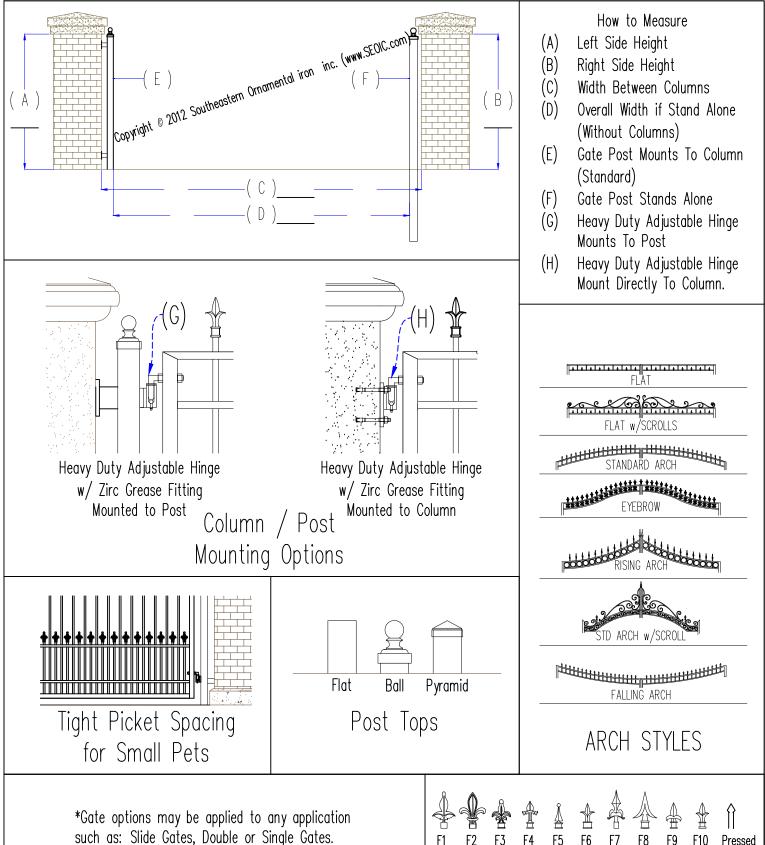

Our Driveway Gates come standard primed and painted with an industrial grade coating. We recommend that ocean front properties are powder coated. Other finishes are available upon request.

We provide Auto CAD details in our "Architects Corner" page for all of our products. Free membership is required to access this page.

Commercial Driveway Gate w/ Operators SEO-VG-14

When ordering a Driveway Gate, Use our "Options" page to assist you.

Hinges.....Heavy Duty Adjustable Hinges for Ease of Installation. (We Pre-Fit all of our hinges)